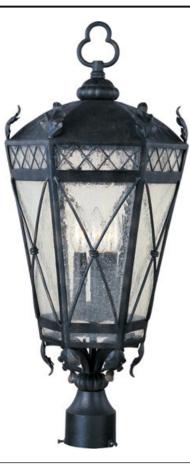

## **PRODUCT DESCRIPTION**

The Canterbury outdoor collection is made from forged iron and features an Artesian Bronze finish and Seedy glass.

## FINISHES OPTION

GLASS Seedy CD

MATERIAL Forged Iron

RATINGS Wet Location

ADDITIONAL **OPERATING TEMPERATURE:** -20°C (-4°F), 40°C (104°F)

Always consult a qualified electrician before installing any lighting product.