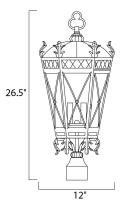

## **MEASUREMENTS** DIMENSION

LAMPING

BULB

: 12" L x 12" W x 26.5" H : 10.66 lb HANGING WEIGHT