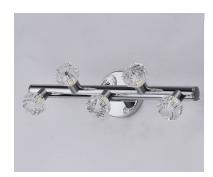

## **PRODUCT DESCRIPTION**

This unique bath vanity collection features Beveled Crystal shades placed in an alternating pattern on a round metal bar finished in Polished Nickel with Satin Nickel accents. The light supplied by the replaceable G9 LED bulbs is directed both up and down for even distribution.

## **GLASS**

Beveled Crystal BC

## **FINISHES OPTION**

Polished Nickel / Satin Nickel