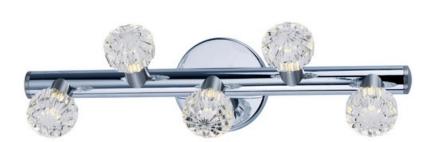

## **PRODUCT DESCRIPTION**

This unique bath vanity collection features Beveled Crystal shades placed in an alternating pattern on a round metal bar finished in Polished Nickel with Satin Nickel accents. The light supplied by the replaceable G9 LED bulbs is directed both up and down for even distribution.

## **GLASS**

Beveled Crystal BC

## **FINISHES OPTION**

Polished Nickel / Satin Nickel