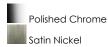

### PRODUCT DESCRIPTION

Cone shaped Satin White cased glass shades are supported by simplistic yet elegant frames of your choice of Satin Nickel or Polished Chrome. Although these vanities are illuminated by high power integrated LED, they are priced for most budgets.



## **MEASUREMENTS**

DIMENSION : 7" W x 5.25" H x 9.25" Ext MAX OAH : 7.13" W x 4.75" H

HANGING WEIGHT : 2.41 lb

LAMPING

LUMENS : 850 Rated

BULB : 1 x 12W LED PCB , 12W Total

BULB INCLUDED : (Integrated)
DIMMABLE : Triac
CRI : 90+ CRI
COLOR\_TEMP : 3000K

#### **FINISHES OPTION**



## GLASS

Satin White SW

# **MATERIAL** Metal

# **RATINGS**

Damp Location



#### **ADDITIONAL**

OPERATING TEMPERATURE: -20°C (-4°F), 40°C (104°F)

Always consult a qualified electrician before installing any lighting product.



WESTERN DISTRIBUTION CENTER (HEADQUARTER)
253 NORTH VINELAND AVE I CITY OF INDUSTRY, CA 91746

## EASTERN DISTRIBUTION CENTER

4200 SHIRLEY DR. I ATLANTA, GA 30336

P. 626.956.4200 | F. 626.956.4225 | maximlighting.com