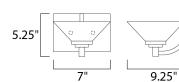

## **MEASUREMENTS**

DIMENSION : 7" W x 5.25" H x 9.25" Ext MAX OAH : 7.13" W x 4.75" H

HANGING WEIGHT : 2.41 lb

LAMPING

LUMENS : 850 Rated

BULB : 1 x 12W LED PCB , 12W Total

BULB INCLUDED : (Integrated)
DIMMABLE : Triac
CRI : 90+ CRI
COLOR\_TEMP : 3000K