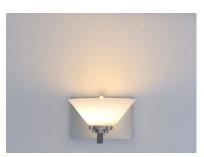

### PRODUCT DESCRIPTION

Cone shaped Satin White cased glass shades are supported by simplistic yet elegant frames of your choice of Satin Nickel or Polished Chrome. Although these vanities are illuminated by high power integrated LED, they are priced for most budgets.