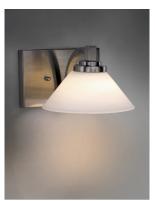

### PRODUCT DESCRIPTION

Cone shaped Satin White cased glass shades are supported by simplistic yet elegant frames of your choice of Satin Nickel or Polished Chrome. Although these vanities are illuminated by high power integrated LED, they are priced for most budgets.