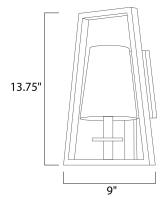

## MEASUREMENTS

DIMENSION : 9 HANGING WEIGHT : 3 LAMPING INPUT VOLTAGE : 120V BULB : 1 x 60 BULB INCLUDED : (Not 1 DIMMABLE : Stance

: 9" W x 13.75" H x 6.5" Ext : 3.85 lb

GE : 120V : 1 x 60W Incandescent E12 Candelabra , 60W Total ED : (Not Included) : Standard Dimmer