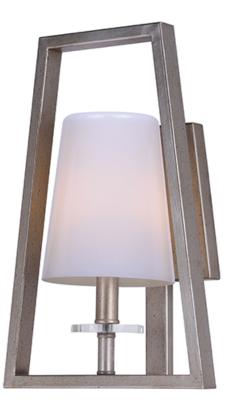

## **PRODUCT DESCRIPTION**

White opal glass shades suspend from angular metal frames available in our rich platinum dusk finish. The chandeliers' metal frames pivot which allows you to adjust the fixture creating a unique look and re-position the light to where it is needed.

## **FINISHES OPTION**

GLASS White WT

MATERIAL Steel

**RATINGS** Dry Location