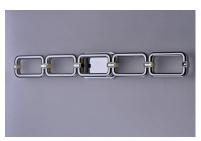

#### PRODUCT DESCRIPTION

All the luxury of a diamond tennis bracelet in a functional light source. Zinc castings on Polished Chrome are complemented by your choice of cast links in Polished Brass and Beveled Crystal or, for a more contemporary look, Polished Chrome and chrome plated Crystal. Bring elegance to your home with this vanity redefined.