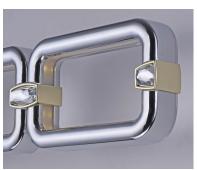

#### PRODUCT DESCRIPTION

All the luxury of a diamond tennis bracelet in a functional light source. Zinc castings on Polished Chrome are complemented by your choice of cast links in Polished Brass and Beveled Crystal or, for a more contemporary look, Polished Chrome and chrome plated Crystal. Bring elegance to your home with this vanity redefined.

## MATERIAL

Zinc Metal Alloy, Crystal