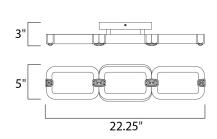

# **MEASUREMENTS**

DIMENSION : 22.25" W x 5" H x 3" Ext

HANGING WEIGHT : 4.85 lb

LAMPING

INPUT VOLTAGE : 120V

**LUMENS** : 1,500 Rated

BULB : 3 x 7.2W LED PCB Integrated, 22W Total

BULB INCLUDED : (Integrated) DIMMABLE : Standard Triac CL