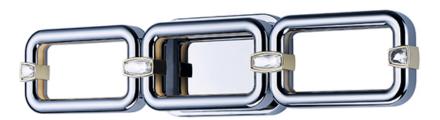

## PRODUCT DESCRIPTION

All the luxury of a diamond tennis bracelet in a functional light source. Zinc castings on Polished Chrome are complemented by your choice of cast links in Polished Brass and Beveled Crystal or, for a more contemporary look, Polished Chrome and chrome plated Crystal. Bring elegance to your home with this vanity redefined.

#### **FINISHES OPTION**

Polished Chrome

Polished Chrome / Polished Black

## MATERIAL

Zinc Metal Alloy, Crystal