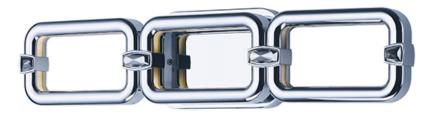

#### PRODUCT DESCRIPTION

All the luxury of a diamond tennis bracelet in a functional light source. Zinc castings on Polished Chrome are complemented by your choice of cast links in Polished Brass and Beveled Crystal or, for a more contemporary look, Polished Chrome and chrome plated Crystal. Bring elegance to your home with this vanity redefined.

#### **FINISHES OPTION**

Polished Chrome

Polished Chrome / Polished Black

# MATERIAL

Zinc Metal Alloy, Crystal