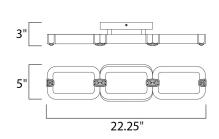

### **MEASUREMENTS**

DIMENSION : 22.25" W x 5" H x 3" Ext

HANGING WEIGHT : 4.85 lb

LAMPING

INPUT VOLTAGE : 120V

**LUMENS** : 1,500 Rated

BULB : 3 x 7.2W LED LED, 22W Total

BULB INCLUDED : (Integrated) DIMMABLE : Standard Triac CL