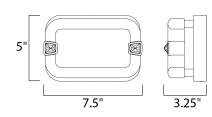

### **MEASUREMENTS**

DIMENSION : 7.5" W x 5" H x 3" Ext

HANGING WEIGHT : 2.87 lb

LAMPING

INPUT VOLTAGE : 120V **LUMENS** : 500 Rated

**BULB** : 1 x 7.2W LED LED, 0W Total

BULB INCLUDED : (Integrated) DIMMABLE : Triac CL CRI : 80+ CRI COLOR\_TEMP : 3000K