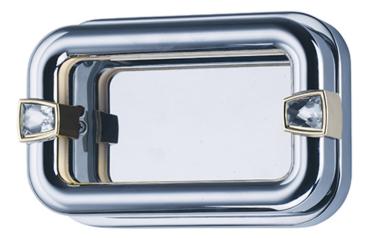

#### PRODUCT DESCRIPTION

All the luxury of a diamond tennis bracelet in a functional light source. Zinc castings on Polished Chrome are complemented by your choice of cast links in Polished Brass and Beveled Crystal or, for a more contemporary look, Polished Chrome and chrome plated Crystal. Bring elegance to your home with this vanity redefined.

#### **FINISHES OPTION**

Polished Chrome

Polished Chrome / Polished Black

# MATERIAL

Zinc Metal Alloy, Crystal