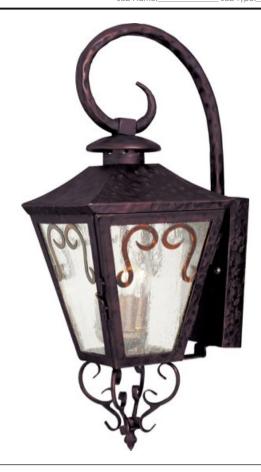

## PRODUCT DESCRIPTION

Cordoba is a traditional, early American style collection from Maxim Lighting International in Oil Rubbed Bronze finish with Seedy glass.

\*height from center of outlet to the top of the fixture

#### **FINISHES OPTION**

Oil Rubbed Bronze (OI)

# GLASS

Seedy CD

#### MATERIAL

Forged Iron