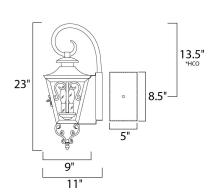

# **MEASUREMENTS**

DIMENSION : 9" W x 23" H x 11" Ext BACK PLATE : 5" W x 8.5" H x 13.5" HCO

HANGING WEIGHT : 9.7 lb