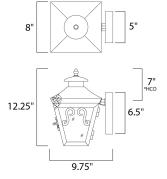

## MEASUREMENTS

DIMENSION

BACK PLATE

BULB

DIMMABLE

- : 8" W x 12.25" H x 9.75" Ext : 5" W x 6.5" H x 7" HCO : 4.49 lb
- HANGING WEIGHT LAMPING
- INPUT VOLTAGE : 120V
- : 1 x 60W Incandescent E26 Medium , 60W Total **BULB INCLUDED** : (Not Included)
  - : Standard Dimmer