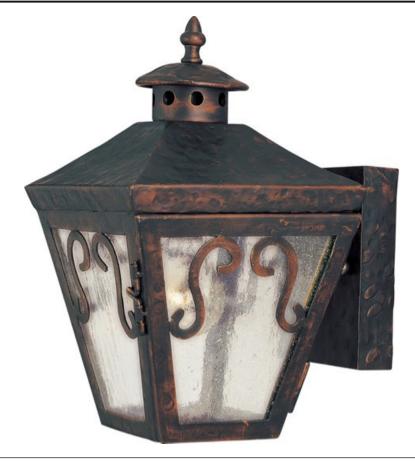

## **PRODUCT DESCRIPTION**

Cordoba is a traditional, early American style collection from Maxim Lighting International in Oil Rubbed Bronze finish with Seedy glass.

\*height from center of outlet to the top of the fixture

## FINISHES OPTION

GLASS Seedy CD

MATERIAL Forged Iron

RATINGS Wet Location

ADDITIONAL **OPERATING TEMPERATURE:** -20°C (-4°F), 40°C (104°F)

Always consult a qualified electrician before installing any lighting product.