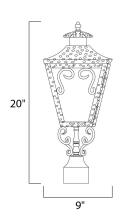

# PRODUCT DESCRIPTION

Cordoba is a traditional, early American style collection from Maxim Lighting International in Oil Rubbed Bronze finish with Seedy glass.



#### **MEASUREMENTS**

DIMENSION : 9" W x 20" H HANGING WEIGHT : 7.26 lb

### LAMPING

INPUT VOLTAGE : 120V

BULB : 3 x 60W Incandescent E12 Candelabra , 180W Total

DIMMABLE : Standard Dimmer

COLOR\_TEMP : 2700K

#### **FINISHES OPTION**



Oil Rubbed Bronze

## GLASS

Seedy CD

### MATERIAL

Forged Iron

# **RATINGS**

Wet Location



# **ADDITIONAL**

RATED LIFE 1500 Hours OPERATING TEMPERATURE: -20°C (-4°F), 40°C (104°F)

Always consult a qualified electrician before installing any lighting product.



WESTERN DISTRIBUTION CENTER (HEADQUARTER)
253 NORTH VINELAND AVE I CITY OF INDUSTRY, CA 91746

# EASTERN DISTRIBUTION CENTER

4200 SHIRLEY DR. I ATLANTA, GA 30336

P. 626.956.4200 | F. 626.956.4225 | maximlighting.com