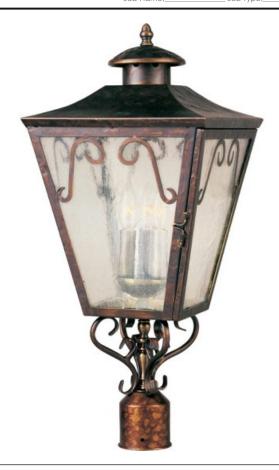

# PRODUCT DESCRIPTION

Cordoba is a traditional, early American style collection from Maxim Lighting International in Oil Rubbed Bronze finish with Seedy glass.

#### **FINISHES OPTION**

Oil Rubbed Bronze

## GLASS

Seedy CD