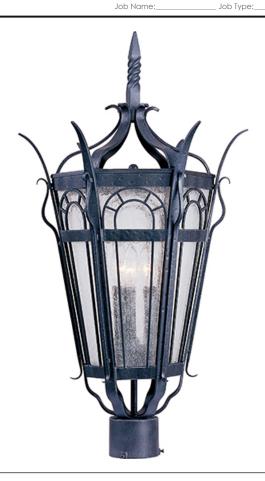

## **PRODUCT DESCRIPTION**

Made with the same attention to quality and durability as craftsmen used ages ago, the Cathedral forged-iron collection in a powder-coated Country Forge finish is built to last. The clear Seedy glass adds authenticity to this look.

#### MATERIAL

Forged Iron

## **GLASS**

Seedy CD

#### **FINISHES OPTION**

Country Forge