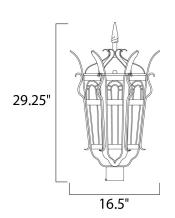

## **PRODUCT DESCRIPTION**

Made with the same attention to quality and durability as craftsmen used ages ago, the Cathedral forged-iron collection in a powder-coated Country Forge finish is built to last. The clear Seedy glass adds authenticity to this look.



#### **MEASUREMENTS**

DIMENSION : 16.5" W x 29.25" H

HANGING WEIGHT : 19.4 lb

## **LAMPING**

INPUT VOLTAGE : 120V

: 3 x 60W Incandescent E12 Candelabra, 180W Total

**BULB INCLUDED** : (Not Included)

DIMMABLE : Yes

#### **FINISHES OPTION**



Country Forge

## **GLASS**

Seedy CD

#### MATERIAL

Forged Iron

## **RATINGS**

Wet Location





# **ADDITIONAL**

**OPERATING TEMPERATURE:** -20°C (-4°F), 40°C (104°F)

Always consult a qualified electrician before installing any lighting product.



WESTERN DISTRIBUTION CENTER (HEADQUARTER)

**EASTERN DISTRIBUTION CENTER** 

4200 SHIRLEY DR. I ATLANTA, GA 30336

P. 626.956.4200 | F. 626.956.4225 | maximlighting.com