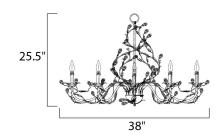

# **MEASUREMENTS**

DIMENSION : 38" L x 19" W x 25.5" H

HANGING WEIGHT : 50.6 lb