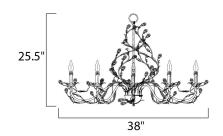

### **MEASUREMENTS**

DIMENSION : 38" L x 19" W x 25.5" H

HANGING WEIGHT : 50.6 lb