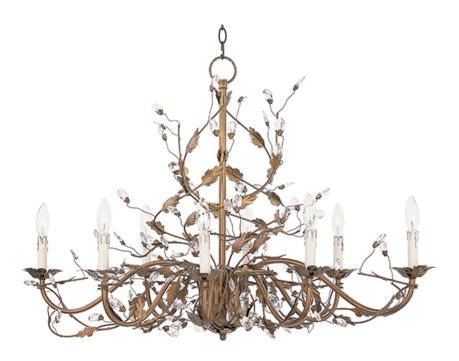

### PRODUCT DESCRIPTION

One of our most popular collections, Elegante combines lighting with decorating. Delicate leaves and crystals top the wrap-around vines. Offered in Etruscan Gold or Oil Rubbed Bronze.