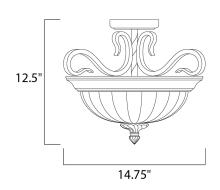

#### PRODUCT DESCRIPTION

Italian influence at its best with classic Greek Bronze finish and Soft Vanilla glass.



## **MEASUREMENTS**

DIMENSION : 18" W x 12.5" H HANGING WEIGHT : 5.51 lb

# LAMPING

INPUT VOLTAGE : 120V

BULB : 2 x 75W Incandescent E26 Medium, 150W Total

BULB INCLUDED : (Not Included)

DIMMABLE : Standard

#### **FINISHES OPTION**

Greek Bronze

## GLASS

Soft Vanilla SV

#### MATERIAL

Iron

#### **RATINGS**

Dry Location



## **ADDITIONAL**

OPERATING TEMPERATURE: -20°C (-4°F), 40°C (104°F)

Always consult a qualified electrician before installing any lighting product.



# WESTERN DISTRIBUTION CENTER (HEADQUARTER) 253 NORTH VINELAND AVE I CITY OF INDUSTRY, CA 91746

4200 SHIRLEY DR. I ATLANTA, GA 30336

P. 626.956.4200 | F. 626.956.4225 | maximlighting.com