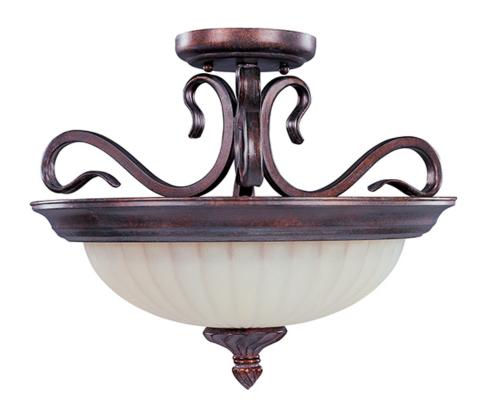

#### PRODUCT DESCRIPTION

Italian influence at its best with classic Greek Bronze finish and Soft Vanilla glass.

#### **FINISHES OPTION**

Greek Bronze

## GLASS

Soft Vanilla SV

#### MATERIAL

Iron