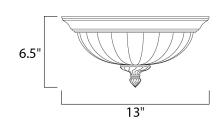

### PRODUCT DESCRIPTION

Italian influence at its best with classic Greek Bronze finish and Soft Vanilla glass.



#### **MEASUREMENTS**

DIMENSION : 13" W x 6.5" H HANGING WEIGHT : 3.31 lb

### LAMPING

INPUT VOLTAGE : 120V

BULB : 2 x 75W Incandescent E26 Medium , 150W Total

BULB INCLUDED : (Not Included)

DIMMABLE : Yes

### **FINISHES OPTION**

Greek Bronze

# **GLASS**

Soft Vanilla SV

### MATERIAL

Iron

# **RATINGS**

Dry Location



### **ADDITIONAL**

**OPERATING TEMPERATURE:** -20°C (-4°F), 40°C (104°F)

Always consult a qualified electrician before installing any lighting product.



253 NORTH VINELAND AVE I CITY OF INDUSTRY, CA 91746

## **EASTERN DISTRIBUTION CENTER**

4200 SHIRLEY DR. I ATLANTA, GA 30336

P. 626.956.4200 | F. 626.956.4225 | maximlighting.com