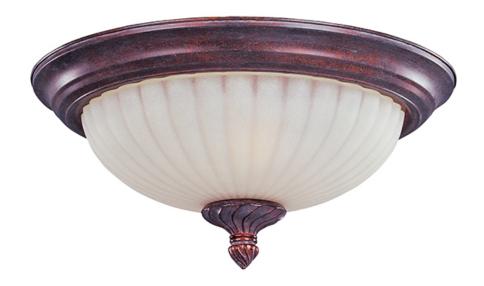

### PRODUCT DESCRIPTION

Italian influence at its best with classic Greek Bronze finish and Soft Vanilla glass.

### **FINISHES OPTION**

Greek Bronze

# **GLASS**

Soft Vanilla SV