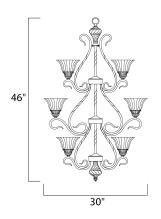

## **PRODUCT DESCRIPTION**

Italian influence at its best with classic Greek Bronze finish and Soft Vanilla glass.



# **MEASUREMENTS**

DIMENSION : 30" W x 46" H HANGING WEIGHT : 39.86 lb

# **LAMPING**

INPUT VOLTAGE : 120V

: 12 x 60W Incandescent E26 Medium , 720W Total BULB

BULB INCLUDED : (Not Included) DIMMABLE : Standard

#### **FINISHES OPTION**

Greek Bronze

#### **GLASS**

Soft Vanilla SV

#### MATERIAL

Iron

# **RATINGS**

Dry Location



## **ADDITIONAL**

**OPERATING TEMPERATURE:** -20°C (-4°F), 40°C (104°F)

Always consult a qualified electrician before installing any lighting product.



WESTERN DISTRIBUTION CENTER (HEADQUARTER) 253 NORTH VINELAND AVE I CITY OF INDUSTRY, CA 91746

**EASTERN DISTRIBUTION CENTER** 

4200 SHIRLEY DR. I ATLANTA, GA 30336

P. 626.956.4200 | F. 626.956.4225 | maximlighting.com