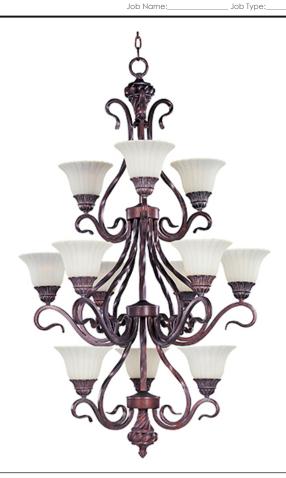

## **PRODUCT DESCRIPTION**

Italian influence at its best with classic Greek Bronze finish and Soft Vanilla glass.

#### **FINISHES OPTION**

Greek Bronze

#### **GLASS**

Soft Vanilla SV

#### MATERIAL

Iron