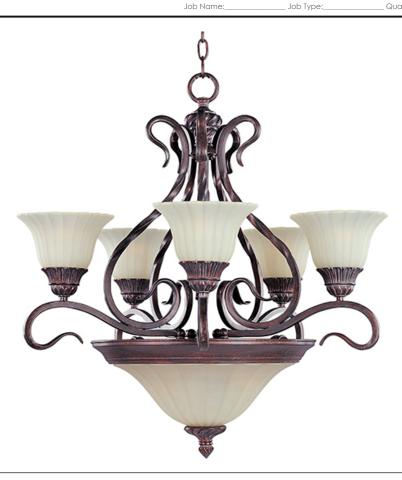

#### PRODUCT DESCRIPTION

Italian influence at its best with classic Greek Bronze finish and Soft Vanilla glass.

## **FINISHES OPTION**

Greek Bronze

## **GLASS**

Soft Vanilla SV

#### MATERIAL

Iron