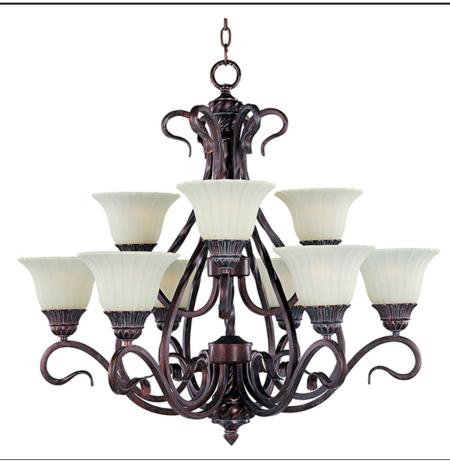

## PRODUCT DESCRIPTION

Italian influence at its best with classic Greek Bronze finish and Soft Vanilla glass.

# LAMPING

INPUT VOLTAGE : 120V

BULB : 9 x 100W Incandescent E26 Medium , 900W Total

BULB INCLUDED : (Not Included)
DIMMABLE : Standard

# **FINISHES OPTION**

Greek Bronze

#### GLASS

Soft Vanilla SV

#### MATERIAL

Iron