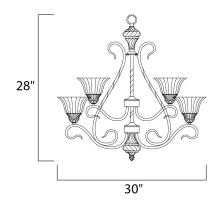

Job Name:\_

## PRODUCT DESCRIPTION

Italian influence at its best with classic Greek Bronze finish and Soft Vanilla glass.



# **MEASUREMENTS**

DIMENSION : 30" W x 28" H HANGING WEIGHT : 26.46 lb

# LAMPING

INPUT VOLTAGE : 120V

BULB : 9 x 100W Incandescent E26 Medium , 900W Total

BULB INCLUDED : (Not Included)
DIMMABLE : Standard

# **FINISHES OPTION**

Greek Bronze

#### GLASS

Soft Vanilla SV

#### MATERIAL

Iron

#### **RATINGS**

Dry Location



## **ADDITIONAL**

OPERATING TEMPERATURE: -20°C (-4°F), 40°C (104°F)

Always consult a qualified electrician before installing any lighting product.



# WESTERN DISTRIBUTION CENTER (HEADQUARTER)