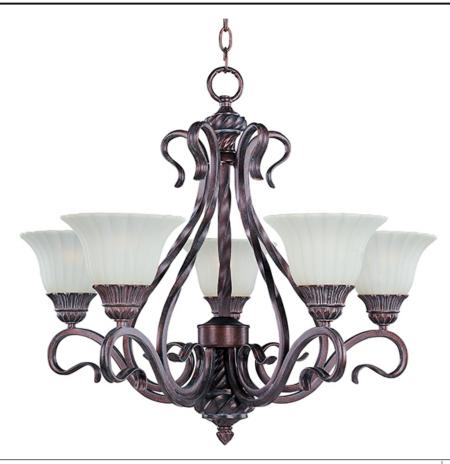

## PRODUCT DESCRIPTION

Italian influence at its best with classic Greek Bronze finish and Soft Vanilla glass.

## **FINISHES OPTION**

Greek Bronze

#### GLASS

Soft Vanilla SV

#### MATERIAL

Iron