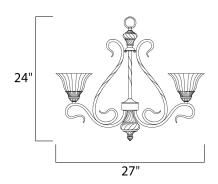

Job Name:\_

## PRODUCT DESCRIPTION

Italian influence at its best with classic Greek Bronze finish and Soft Vanilla glass.



#### **MEASUREMENTS**

DIMENSION : 27" W x 24" H HANGING WEIGHT : 16.87 lb

# LAMPING

INPUT VOLTAGE : 120V

BULB : 5 x 100W Incandescent E26 Medium , 500W Total

BULB INCLUDED : (Not Included)
DIMMABLE : Standard

## **FINISHES OPTION**

Greek Bronze

#### GLASS

Soft Vanilla SV

#### MATERIAL

Iron

#### **RATINGS**

Dry Location



## **ADDITIONAL**

OPERATING TEMPERATURE: -20°C (-4°F), 40°C (104°F)

Always consult a qualified electrician before installing any lighting product.



253 NORTH VINELAND AVE I CITY OF INDUSTRY, CA 91746

# EASTERN DISTRIBUTION CENTER

4200 SHIRLEY DR. I ATLANTA, GA 30336

P. 626.956.4200 | F. 626.956.4225 | maximlighting.com