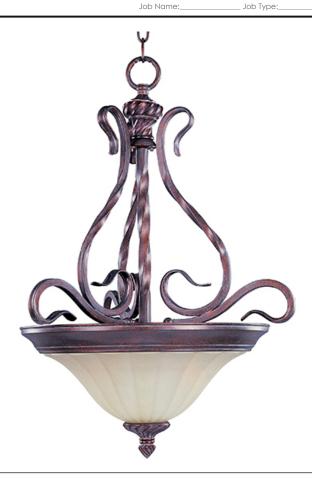

#### PRODUCT DESCRIPTION

Italian influence at its best with classic Greek Bronze finish and Soft Vanilla glass.

## **FINISHES OPTION**

Greek Bronze

## GLASS

Soft Vanilla SV

#### MATERIAL

Iron