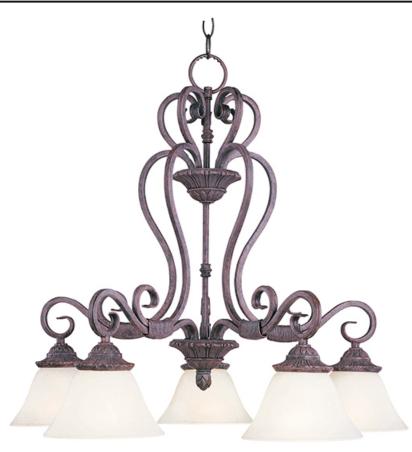

## PRODUCT DESCRIPTION

Bold and beautiful, this collection features flowing double wrapped arms finished in Canyon Rock with Soft Vanilla glass.

#### **MEASUREMENTS**

DIMENSION : 27" W x 23" H HANGING WEIGHT : 15.04 lb

# LAMPING

LUMENS : 0 Rated

BULB : 5 x 100W Incandescent E26 Medium , 500W Total

BULB INCLUDED : (Not Included)
DIMMABLE : Standard

#### GLASS

Soft Vanilla SV

# MATERIAL

Iron