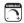

## **PRODUCT DESCRIPTION**

This collection features an updated approach to a classic design. An all blown glass body with Polished Nickel accents creates a light and airy feel. You have a choice of Clear, Frost or Cognac glass with coordinated shades, which are included.

# **MEASUREMENTS**

DIMENSION : 35" L x 35" W x 22" H

HANGING WEIGHT : 24.2 lb

LAMPING

INPUT VOLTAGE : 120V

: 12 x 40W Incandescent E12 Candelabra, 480W **BULB** 

Total

**BULB INCLUDED** : (Not Included)

## **FINISHES OPTION**

Polished Nickel (PN)

### **GLASS**

Frosted FT