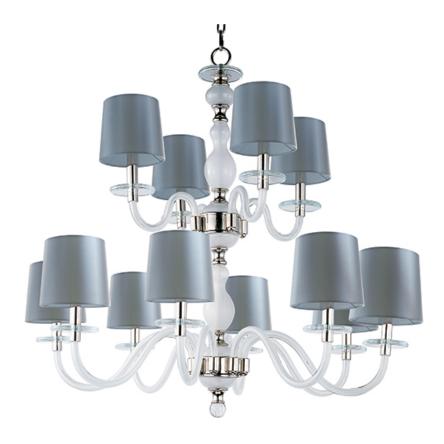

## **PRODUCT DESCRIPTION**

This collection features an updated approach to a classic design. An all blown glass body with Polished Nickel accents creates a light and airy feel. You have a choice of Clear, Frost or Cognac glass with coordinated shades, which are included.

### **GLASS**

Frosted FT