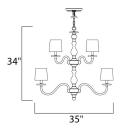

# **MEASUREMENTS**

DIMENSION : 35" L x 35" W x 22" H

HANGING WEIGHT : 24.2 lb

LAMPING

INPUT VOLTAGE : 120V

: 12 x 40W Incandescent E12 Candelabra, 480W **BULB** 

Total

**BULB INCLUDED** : (Not Included)