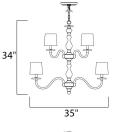

| MEASUREMEN | TS |
|------------|----|
|------------|----|

LAMPING

DIMENSION : 35" L x 35" W x 34" H HANGING WEIGHT : 24.2 lb INPUT VOLTAGE : 120V

: 12 x 40W Incandescent E12 Candelabra , 480W BULB Total **BULB INCLUDED** : (Not Included) DIMMABLE : Yes