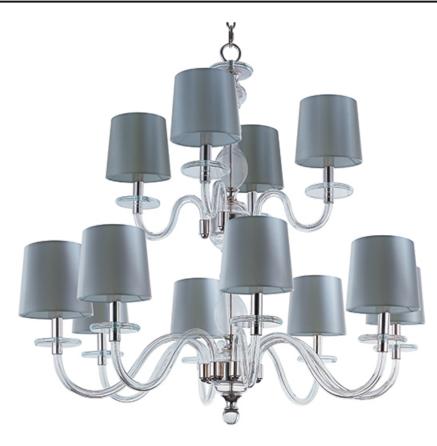

## **PRODUCT DESCRIPTION**

This collection features an updated approach to a classic design. An all blown glass body with Polished Nickel accents creates a light and airy feel. You have a choice of Clear, Frost or Cognac glass with coordinated shades, which are included.

## **FINISHES OPTION**

Polished Nickel (PN)

GLASS Clear CL

MATERIAL Glass, Steel

RATINGS Dry Location

ADDITIONAL **OPERATING TEMPERATURE:** -20°C (-4°F), 40°C (104°F)

Always consult a qualified electrician before installing any lighting product.