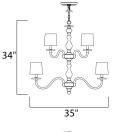

MEASUREMENTS

DIMENSION : 35" L x 35" W x 34" H HANGING WEIGHT : 24.2 lb LAMPING

INPUT VOLTAGE : 120V BULB : 12 x 40W Incandescent E12 Candelabra , 480W Total BULB INCLUDED : (Not Included) DIMMABLE : Yes