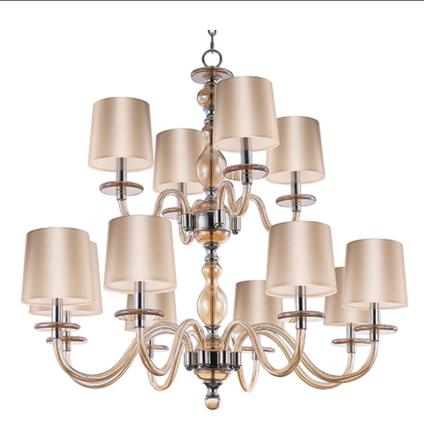

## **PRODUCT DESCRIPTION**

This collection features an updated approach to a classic design. An all blown glass body with Polished Nickel accents creates a light and airy feel. You have a choice of Clear, Frost or Cognac glass with coordinated shades, which are included.

## **FINISHES OPTION**

Polished Nickel (PN)

**GLASS** Cognac CG

MATERIAL Glass, Steel

**RATINGS** Dry Location

ADDITIONAL OPERATING TEMPERATURE: -20°C (-4°F), 40°C (104°F)

Always consult a qualified electrician before installing any lighting product.