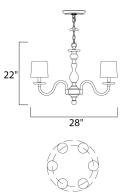

MEASUREMENTS

| DIMENSION      | : 28" W x 22" H                                    |
|----------------|----------------------------------------------------|
| HANGING WEIGHT | : 13.2 lb                                          |
| LAMPING        |                                                    |
| INPUT VOLTAGE  | : 120V                                             |
| BULB           | : 6 x 40W Incandescent E12 Candelabra , 240W Total |
| BULB INCLUDED  | : (Not Included)                                   |
| DIMMABLE       | :                                                  |