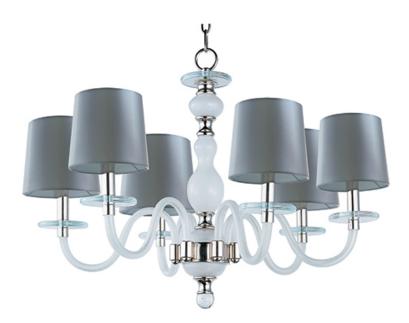

## **PRODUCT DESCRIPTION**

This collection features an updated approach to a classic design. An all blown glass body with Polished Nickel accents creates a light and airy feel. You have a choice of Clear, Frost or Cognac glass with coordinated shades, which are included.

## **FINISHES OPTION**

Polished Nickel (PN)

GLASS Frosted FT

MATERIAL Glass, Steel

**RATINGS** Dry Location

ADDITIONAL OPERATING TEMPERATURE: -20°C (-4°F), 40°C (104°F)

Always consult a qualified electrician before installing any lighting product.