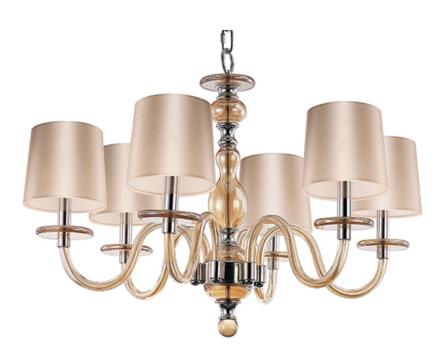

## **PRODUCT DESCRIPTION**

This collection features an updated approach to a classic design. An all blown glass body with Polished Nickel accents creates a light and airy feel. You have a choice of Clear, Frost or Cognac glass with coordinated shades, which are included.

## **FINISHES OPTION**

Polished Nickel (PN)

**GLASS** Cognac CG

MATERIAL Glass, Steel

**RATINGS** Dry Location

ADDITIONAL OPERATING TEMPERATURE: -20°C (-4°F), 40°C (104°F)

Always consult a qualified electrician before installing any lighting product.