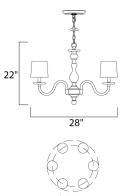

MEASUREMENTS

DIMENSION : 28" W x 22" H HANGING WEIGHT : 13.2 lb LAMPING INPUT VOLTAGE : 120V BULB : 6 x 40W Incandescent E12 Candelabra , 240W Total BULB INCLUDED : (Not Included) DIMMABLE : Yes