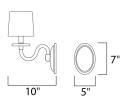

# **MEASUREMENTS**

DIMENSION : 15" W x 14" H x 10" Ext

MAX OAH : 5" W x 7" H HANGING WEIGHT : 4.4 lb