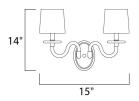

# **MEASUREMENTS**

DIMENSION : 15" W x 14" H x 10" Ext

MAX OAH : 5" W x 7" H HANGING WEIGHT : 4.4 lb