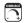

## PRODUCT DESCRIPTION

This collection features an updated approach to a classic design. An all blown glass body with Polished Nickel accents creates a light and airy feel. You have a choice of Clear, Frost or Cognac glass with coordinated shades, which are included.

# **MEASUREMENTS**

DIMENSION : 15" W x 14" H x 10" Ext

MAX OAH : 5" W x 7" H HANGING WEIGHT : 4.4 lb

# GLASS

Frosted FT