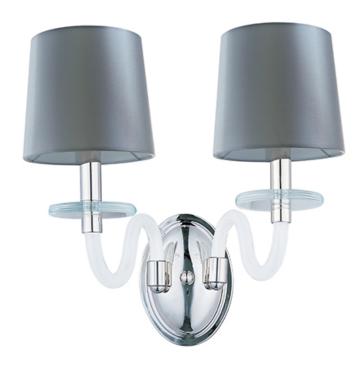

## PRODUCT DESCRIPTION

This collection features an updated approach to a classic design. An all blown glass body with Polished Nickel accents creates a light and airy feel. You have a choice of Clear, Frost or Cognac glass with coordinated shades, which are included.