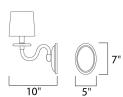

# **MEASUREMENTS**

DIMENSION : 15" W x 14" H x 10" Ext

MAX OAH : 5" W x 7" H HANGING WEIGHT : 4.4 lb