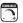

## PRODUCT DESCRIPTION

This collection features an updated approach to a classic design. An all blown glass body with Polished Nickel accents creates a light and airy feel. You have a choice of Clear, Frost or Cognac glass with coordinated shades, which are included.

# **MEASUREMENTS**

DIMENSION : 15" W x 14" H x 10" Ext

MAX OAH : 5" W x 7" H HANGING WEIGHT : 4.4 lb

### **FINISHES OPTION**

GLASS

Clear CL

MATERIAL

Glass, Steel

RATINGS

Dry Location