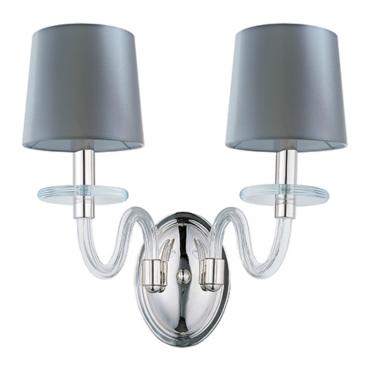

## PRODUCT DESCRIPTION

This collection features an updated approach to a classic design. An all blown glass body with Polished Nickel accents creates a light and airy feel. You have a choice of Clear, Frost or Cognac glass with coordinated shades, which are included.

### **FINISHES OPTION**

GLASS

Clear CL

MATERIAL

Glass, Steel

RATINGS

Dry Location