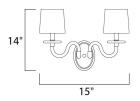

# **MEASUREMENTS**

DIMENSION : 15" W x 14" H x 10" Ext

MAX OAH : 5" W x 7" H HANGING WEIGHT : 4.4 lb