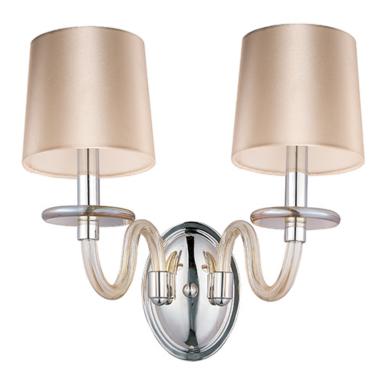

## **PRODUCT DESCRIPTION**

This collection features an updated approach to a classic design. An all blown glass body with Polished Nickel accents creates a light and airy feel. You have a choice of Clear, Frost or Cognac glass with coordinated shades, which are included.