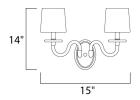

# **MEASUREMENTS**

: 15" W x 14" H x 10" Ext DIMENSION

MAX OAH : 5" W x 7" H HANGING WEIGHT : 4.4 lb