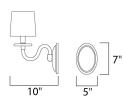

# **MEASUREMENTS**

: 15" W x 14" H x 10" Ext DIMENSION

MAX OAH : 5" W x 7" H HANGING WEIGHT : 4.4 lb