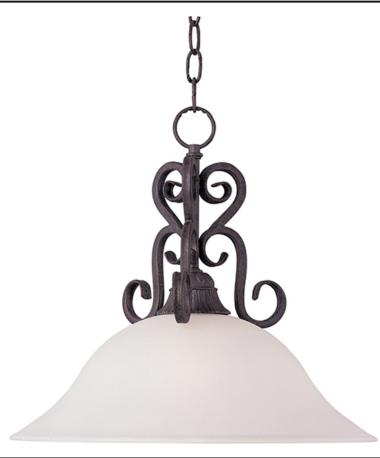

## PRODUCT DESCRIPTION

Bold and beautiful, this collection features flowing double wrapped arms finished in Canyon Rock with Soft Vanilla glass.

## **MEASUREMENTS**

DIMENSION : 16" W x 15" H HANGING WEIGHT : 7.19 lb

#### LAMPING

INPUT VOLTAGE : 120V LUMENS : 0 Rated

BULB : 1 x 100W Incandescent E26 Medium , 100W Total

BULB INCLUDED : (Not Included)

DIMMABLE : Yes COLOR\_TEMP : 2700K