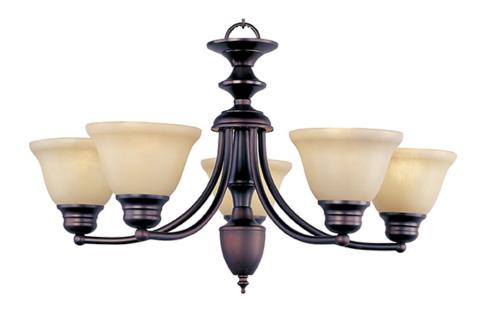

## PRODUCT DESCRIPTION

Maxim Lighting's commitment to both the residential lighting and the home building industries will assure you a product line focused on your basic lighting needs. With the Malaga collection you will find quality lighting that is well designed, well priced and readily available.

#### LAMPING

INPUT VOLTAGE : 120V

BULB : 5 x 100W Incandescent E26 Medium , 500W Total

BULB INCLUDED : (Not Included)

DIMMABLE : Yes

# MATERIAL

Steel, Glass