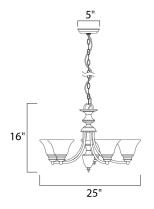

### **MEASUREMENTS**

DIMENSION : 25" W x 16" H
MAX OAH : 16.08" OAH
HANGING WEIGHT : 11.68 lb