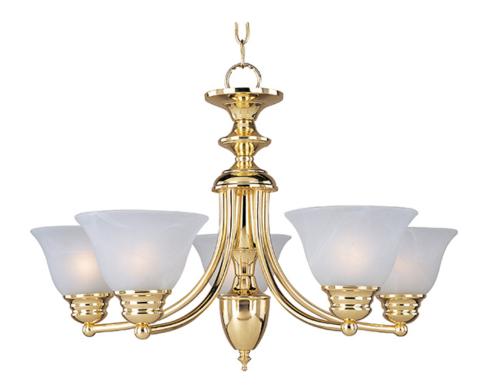

## PRODUCT DESCRIPTION

Maxim Lighting's commitment to both the residential lighting and the home building industries will assure you a product line focused on your basic lighting needs. With the Malaga collection you will find quality lighting that is well designed, well priced and readily available.

### **FINISHES OPTION**

Oil Rubbed Bronze Polished Brass

Satin Nickel