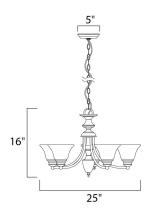

#### **MEASUREMENTS**

: 25" L x 25" W x 16" H DIMENSION CANOPY : 5" W x 1" H x 5" L HANGING WEIGHT : 11.68 lb