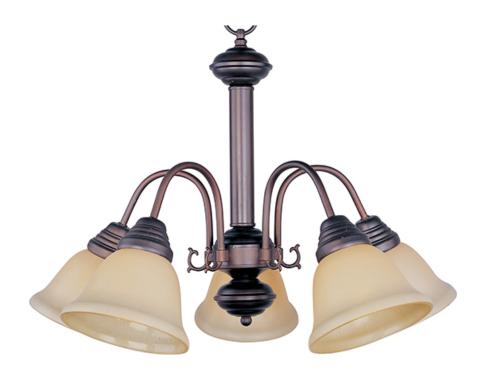

# **PRODUCT DESCRIPTION**

Maxim Lighting's commitment to both the residential lighting and the home building industries will assure you a product line focused on your basic lighting needs. With the Malaga collection you will find quality lighting that is well designed, well priced and readily available.

# **GLASS**

Wilshire WS

## MATERIAL

Steel, Glass