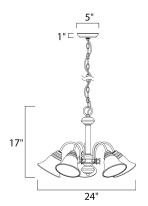

# **PRODUCT DESCRIPTION**

Maxim Lighting's commitment to both the residential lighting and the home building industries will assure you a product line focused on your basic lighting needs. With the Malaga collection you will find quality lighting that is well designed, well priced and readily available.



### **MEASUREMENTS**

DIMENSION : 24" W x 17" H HANGING WEIGHT : 10.72 lb

## **LAMPING**

INPUT VOLTAGE : 120V

: 5 x 60W Incandescent E26 Medium, 300W Total

**BULB INCLUDED** : (Not Included)

DIMMABLE : Yes

### **FINISHES OPTION**



# **GLASS**

Wilshire WS

## MATERIAL

Steel, Glass

#### **RATINGS**

cETLus Dry Location







#### **ADDITIONAL**

OPERATING TEMPERATURE: -20°C (-4°F), 40°C (104°F)

Always consult a qualified electrician before installing any lighting product.



# WESTERN DISTRIBUTION CENTER (HEADQUARTER)

253 NORTH VINELAND AVE I CITY OF INDUSTRY, CA 91746

# **EASTERN DISTRIBUTION CENTER**

4200 SHIRLEY DR. I ATLANTA, GA 30336

P. 626.956.4200 | F. 626.956.4225 | maximlighting.com