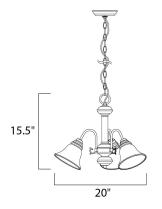

## **PRODUCT DESCRIPTION**

Maxim Lighting's commitment to both the residential lighting and the home building industries will assure you a product line focused on your basic lighting needs. With the Malaga collection you will find quality lighting that is well designed, well priced and readily available.



### **MEASUREMENTS**

DIMENSION : 20" W x 15.5" H

HANGING WEIGHT : 6.39 lb

### **LAMPING**

INPUT VOLTAGE : 120V

: 3 x 100W Incandescent E26 Medium, 300W Total

**BULB INCLUDED** : (Not Included)

DIMMABLE : Yes

### **FINISHES OPTION**



# **GLASS**

Wilshire WS

### MATERIAL

Steel, Glass

### **RATINGS**

cETLus Dry Location







#### **ADDITIONAL**

OPERATING TEMPERATURE: -20°C (-4°F), 40°C (104°F)

Always consult a qualified electrician before installing any lighting product.



WESTERN DISTRIBUTION CENTER (HEADQUARTER) 253 NORTH VINELAND AVE I CITY OF INDUSTRY, CA 91746

## **EASTERN DISTRIBUTION CENTER**

4200 SHIRLEY DR. I ATLANTA, GA 30336

P. 626.956.4200 | F. 626.956.4225 | maximlighting.com