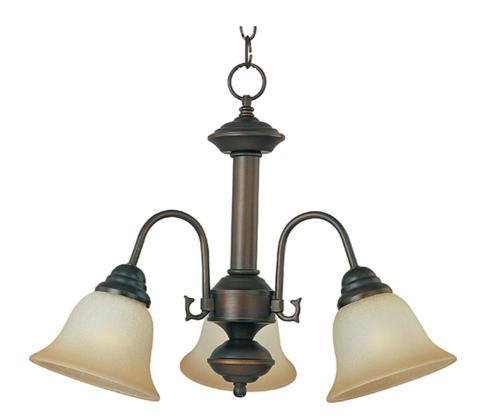

## **PRODUCT DESCRIPTION**

Maxim Lighting's commitment to both the residential lighting and the home building industries will assure you a product line focused on your basic lighting needs. With the Malaga collection you will find quality lighting that is well designed, well priced and readily available.

# **GLASS**

Wilshire WS

### MATERIAL

Steel, Glass