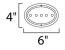

## **MEASUREMENTS**

**DIMENSION** : 29" W x 6" H x 8" Ext

: 6.25" W x 4.25" H x 2.21" HCO **BACK PLATE** 

HANGING WEIGHT : 5.06 lb