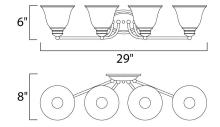

## **MEASUREMENTS**

**DIMENSION** : 29" W x 6" H x 8" Ext

: 6.25" W x 4.25" H x 2.21" HCO **BACK PLATE** 

HANGING WEIGHT : 5.06 lb