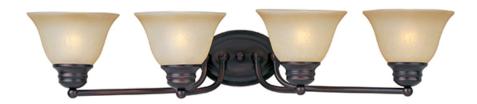

## PRODUCT DESCRIPTION

Maxim Lighting's commitment to both the residential lighting and the home building industries will assure you a product line focused on your basic lighting needs. With the Malaga collection you will find quality lighting that is well designed, well priced and readily available.

#### LAMPING

INPUT VOLTAGE : 120V

**BULB** : 4 x 100W Incandescent E26 Medium, 400W Total

**BULB INCLUDED** : (Not Included)

DIMMABLE : Yes LIGHTING\_DIRECTION: Both

### MATERIAL

Glass, Steel