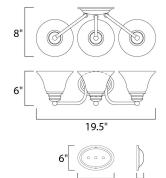

## **MEASUREMENTS**

DIMENSION : 19.5" W x 6" H x 8" Ext **BACK PLATE** : 4.13" W x 6.13" H x 3.5" HCO

HANGING WEIGHT : 4.63 lb

**LAMPING** 

INPUT VOLTAGE : 120V

: 3 x 100W Incandescent E26 Medium, 300W Total **BULB** 