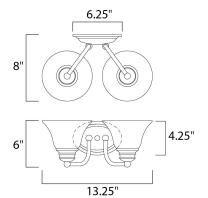

#### **MEASUREMENTS**

**DIMENSION** : 13.25" W x 6" H x 8" Ext **BACK PLATE** : 6.25" W x 4.25" H x 2.21" HCO

HANGING WEIGHT : 2.4 lb

**LAMPING** 

INPUT VOLTAGE : 120V

BULB : 2 x 60W Incandescent E26 Medium , 120W Total