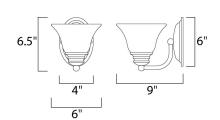

# **MEASUREMENTS**

DIMENSION : 6" W x 6.5" H x 9" Ext MAX OAH : 6.64" OAH 4.13" W x 6.13" H

HANGING WEIGHT : 1.5 lb

LAMPING

INPUT VOLTAGE : 120V

BULB : 1 x 100W Incandescent E26 Medium , 100W Total

**BULB INCLUDED** : (Not Included)