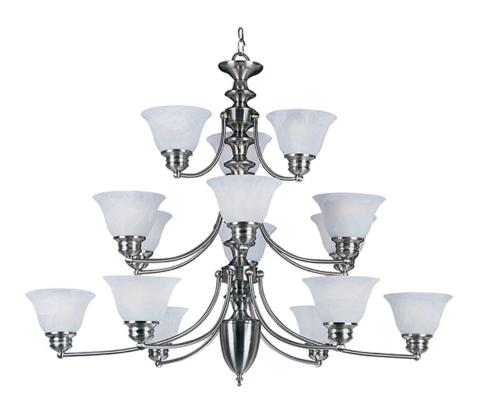

### **PRODUCT DESCRIPTION**

Maxim Lighting's commitment to both the residential lighting and the home building industries will assure you a product line focused on your basic lighting needs. With the Malaga collection you will find quality lighting that is well designed, well priced and readily available.

### LAMPING

INPUT VOLTAGE : 120V

**BULB** : 15 x 60W Incandescent E26 Medium , 900W Total

**BULB INCLUDED** : (Not Included) DIMMABLE : Standard

# **GLASS**

Marble MR

# MATERIAL

Iron