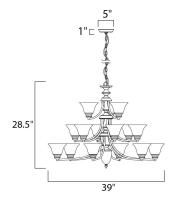

#### **MEASUREMENTS**

: 39" W x 28.5" H DIMENSION CANOPY : 5" W x 1" H x 5" L

HANGING WEIGHT : 27.43 lb