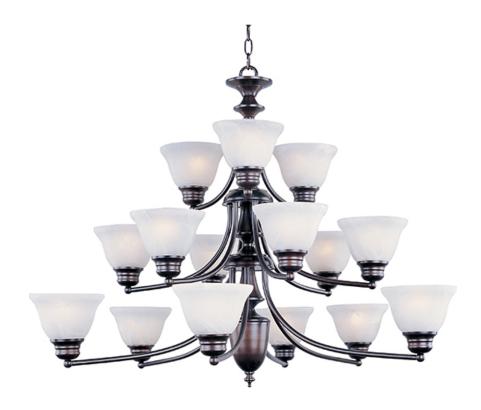

## **PRODUCT DESCRIPTION**

Maxim Lighting's commitment to both the residential lighting and the home building industries will assure you a product line focused on your basic lighting needs. With the Malaga collection you will find quality lighting that is well designed, well priced and readily available.

### **LAMPING**

INPUT VOLTAGE : 120V

: 15 x 60W Incandescent E26 Medium, 900W Total **BULB** 

**BULB INCLUDED** : (Not Included) DIMMABLE : Standard

# **GLASS**

Marble MR

#### MATERIAL

Iron