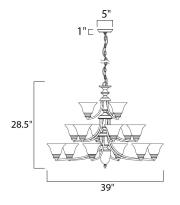

## **PRODUCT DESCRIPTION**

Maxim Lighting's commitment to both the residential lighting and the home building industries will assure you a product line focused on your basic lighting needs. With the Malaga collection you will find quality lighting that is well designed, well priced and readily available.



## **MEASUREMENTS**

DIMENSION : 39" W x 28.5" H HANGING WEIGHT : 27.43 lb

### **LAMPING**

INPUT VOLTAGE : 120V

: 15 x 60W Incandescent E26 Medium, 900W Total **BULB** 

**BULB INCLUDED** : (Not Included) DIMMABLE : Standard

## **FINISHES OPTION**



Oil Rubbed Bronze

# **GLASS**

Marble MR

#### MATERIAL

Iron

### **RATINGS**

Dry Location



# **ADDITIONAL**

**OPERATING TEMPERATURE:** -20°C (-4°F), 40°C (104°F)

Always consult a qualified electrician before installing any lighting product.



WESTERN DISTRIBUTION CENTER (HEADQUARTER) 253 NORTH VINELAND AVE I CITY OF INDUSTRY, CA 91746

# **EASTERN DISTRIBUTION CENTER**

4200 SHIRLEY DR. I ATLANTA, GA 30336

P. 626.956.4200 | F. 626.956.4225 | maximlighting.com