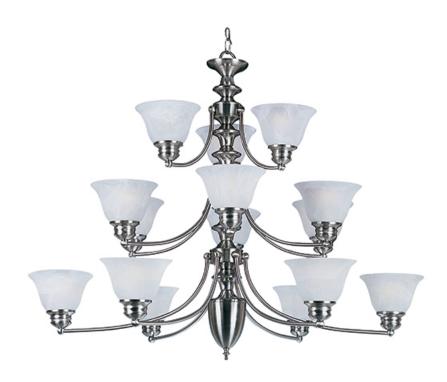

## PRODUCT DESCRIPTION

Maxim Lighting's commitment to both the residential lighting and the home building industries will assure you a product line focused on your basic lighting needs. With the Malaga collection you will find quality lighting that is well designed, well priced and readily available.

### **LAMPING**

INPUT VOLTAGE : 120V

BULB : 15 x 60W Incandescent E26 Medium, 900W Total

BULB INCLUDED : (Not Included)
DIMMABLE : Standard