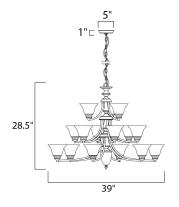

## PRODUCT DESCRIPTION

Maxim Lighting's commitment to both the residential lighting and the home building industries will assure you a product line focused on your basic lighting needs. With the Malaga collection you will find quality lighting that is well designed, well priced and readily available.



#### **MEASUREMENTS**

DIMENSION : 39" W x 28.5" H HANGING WEIGHT : 27.43 lb

### **LAMPING**

INPUT VOLTAGE : 120V

BULB : 15 x 60W Incandescent E26 Medium, 900W Total

BULB INCLUDED : (Not Included)
DIMMABLE : Standard

## **FINISHES OPTION**



# GLASS

Frosted FT

### MATERIAL

Iron

#### **RATINGS**

Dry Location



### **ADDITIONAL**

OPERATING TEMPERATURE: -20°C (-4°F), 40°C (104°F)

Always consult a qualified electrician before installing any lighting product.



# WESTERN DISTRIBUTION CENTER (HEADQUARTER)

253 NORTH VINELAND AVE I CITY OF INDUSTRY, CA 91746

## EASTERN DISTRIBUTION CENTER

4200 SHIRLEY DR. I ATLANTA, GA 30336

P. 626.956.4200 | F. 626.956.4225 | maximlighting.com