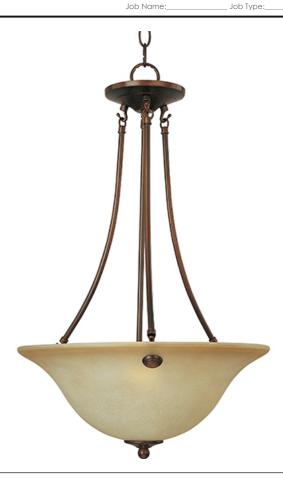

### **PRODUCT DESCRIPTION**

Maxim Lighting's commitment to both the residential lighting and the home building industries will assure you a product line focused on your basic lighting needs. With the Malaga collection you will find quality lighting that is well designed, well priced and readily available.

#### **FINISHES OPTION**

Oil Rubbed Bronze Polished Brass

Satin Nickel

**GLASS** 

Wilshire WS

MATERIAL Glass, Steel