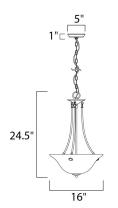

#### **MEASUREMENTS**

**DIMENSION** : 16" W x 24.5" H MAX OAH : 24.95" OAH HANGING WEIGHT : 6.17 lb