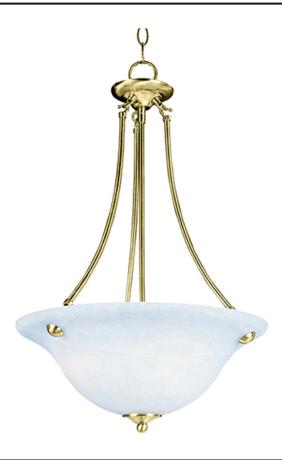

## **PRODUCT DESCRIPTION**

Maxim Lighting's commitment to both the residential lighting and the home building industries will assure you a product line focused on your basic lighting needs. With the Malaga collection you will find quality lighting that is well designed, well priced and readily available.

### **FINISHES OPTION**

Oil Rubbed Bronze (OI) Polished Brass (PB)

Satin Nickel (SN)

# **GLASS**

Marble MR