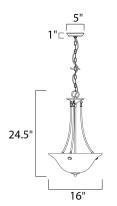

### **MEASUREMENTS**

DIMENSION : 16" L x 16" W x 24.5" H

HANGING WEIGHT : 6.17 lb