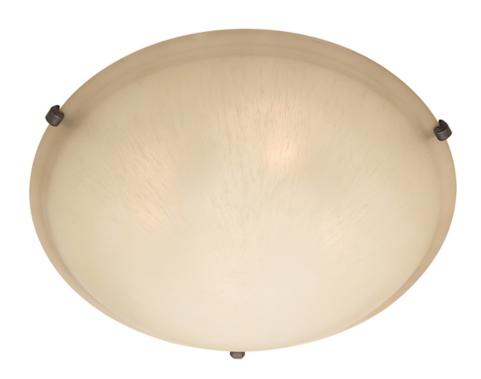

## PRODUCT DESCRIPTION

Maxim Lighting's commitment to both the residential lighting and the home building industries will assure you a product line focused on your basic lighting needs. With the Malaga collection you will find quality lighting that is well designed, well priced and readily available.

# **GLASS**

Wilshire WS

# MATERIAL

Glass, Steel