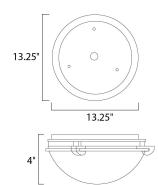

### **MEASUREMENTS**

**DIMENSION** : 16" L x 16" W x 4" H MAX OAH : 13.25" W x 13.25" H

HANGING WEIGHT : 4.96 lb