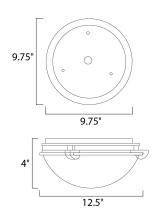

## **PRODUCT DESCRIPTION**

Maxim Lighting's commitment to both the residential lighting and the home building industries will assure you a product line focused on your basic lighting needs. With the Malaga collection you will find quality lighting that is well designed, well priced and readily available.



## **MEASUREMENTS**

**DIMENSION** : 12.5" W x 4" H HANGING WEIGHT : 2.82 lb

#### **LAMPING**

INPUT VOLTAGE :120V

: 2 x 60W Incandescent E26 Medium , 120W Total **BULB** 

**BULB INCLUDED** : (Not Included)

DIMMABLE : Yes

#### **FINISHES OPTION**



White

## **GLASS**

Wilshire WS

# MATERIAL

Glass, Steel

#### **RATINGS**

cETLus

Damp Location









**OPERATING TEMPERATURE:** -20°C (-4°F), 40°C (104°F)

Always consult a qualified electrician before installing any lighting product.



# WESTERN DISTRIBUTION CENTER (HEADQUARTER)

253 NORTH VINELAND AVE I CITY OF INDUSTRY, CA 91746

# **EASTERN DISTRIBUTION CENTER**

4200 SHIRLEY DR. I ATLANTA, GA 30336

P. 626.956.4200 | F. 626.956.4225 | maximlighting.com