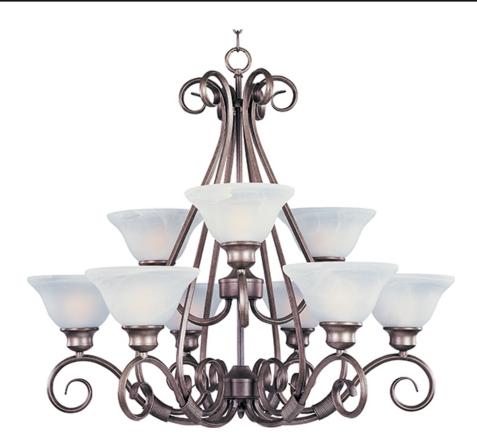

## PRODUCT DESCRIPTION

Simple, elegant designs offered in a variety of our most popular finishes. Choose from Acorn, Country Stone, Pewter and Kentucky Bronze. Glass options are Marble and Wilshire.

# LAMPING

INPUT VOLTAGE : 120V

BULB : 9 x 60W Incandescent E26 Medium , 540W Total

BULB INCLUDED : (Not Included)

DIMMABLE : Yes

## GLASS

Marble MR

# MATERIAL

Steel