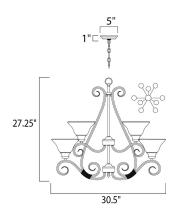

## PRODUCT DESCRIPTION

Simple, elegant designs offered in a variety of our most popular finishes. Choose from Acorn, Country Stone, Pewter and Kentucky Bronze. Glass options are Marble and Wilshire.



### **MEASUREMENTS**

DIMENSION : 30.5" W x 27.25" H

HANGING WEIGHT : 22.71 lb

# LAMPING

INPUT VOLTAGE : 120V

BULB : 9 x 60W Incandescent E26 Medium , 540W Total

BULB INCLUDED : (Not Included)

DIMMABLE : Yes

## **FINISHES OPTION**



## GLASS

Marble MR

# MATERIAL

Steel

### **RATINGS**

cULus Dry Location



#### **ADDITIONAL**

OPERATING TEMPERATURE: -20°C (-4°F), 40°C (104°F)

Always consult a qualified electrician before installing any lighting product.



WESTERN DISTRIBUTION CENTER (HEADQUARTER)
253 NORTH VINELAND AVE I CITY OF INDUSTRY, CA 91746

## EASTERN DISTRIBUTION CENTER

4200 SHIRLEY DR. I ATLANTA, GA 30336

P. 626.956.4200 | F. 626.956.4225 | maximlighting.com