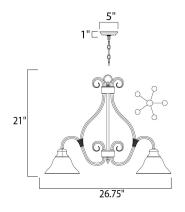

## **MEASUREMENTS**

**DIMENSION** : 26.75" L x 26.75" W x 21" H

CANOPY : 5" W x 1" H x 5" L

HANGING WEIGHT : 13 lb