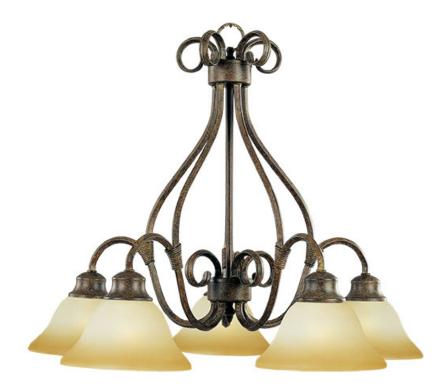

## **PRODUCT DESCRIPTION**

Simple, elegant designs offered in a variety of our most popular finishes. Choose from Acorn, Country Stone, Pewter and Kentucky Bronze. Glass options are Marble and Wilshire.

#### **FINISHES OPTION**

Kentucky Bronze (KB)

#### **GLASS**

Wilshire WS

#### MATERIAL

Steel