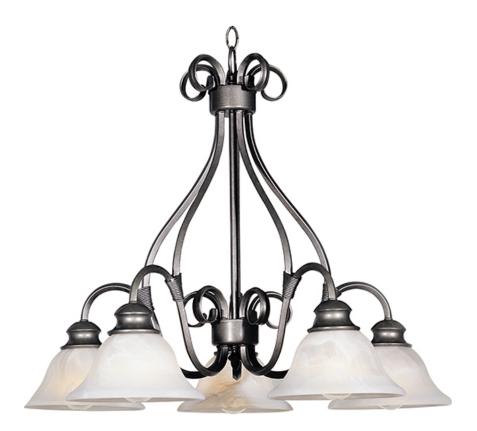

## **PRODUCT DESCRIPTION**

Simple, elegant designs offered in a variety of our most popular finishes. Choose from Acorn, Country Stone, Pewter and Kentucky Bronze. Glass options are Marble and Wilshire.

## **GLASS**

Marble MR

## MATERIAL

Steel