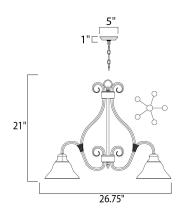

## **PRODUCT DESCRIPTION**

Simple, elegant designs offered in a variety of our most popular finishes. Choose from Acorn, Country Stone, Pewter and Kentucky Bronze. Glass options are Marble and Wilshire.



## **MEASUREMENTS**

DIMENSION : 26.75" W x 21" H HANGING WEIGHT : 11.53 lb

## LAMPING

INPUT VOLTAGE : 120V

: 5 x 60W Incandescent E26 Medium , 300W Total **BULB** 

**BULB INCLUDED** : (Not Included)

DIMMABLE : Yes

## **FINISHES OPTION**



## **GLASS**

Marble MR

## MATERIAL

Steel

## **RATINGS**

cULus Dry Location







#### **ADDITIONAL**

OPERATING TEMPERATURE: -20°C (-4°F), 40°C (104°F)

Always consult a qualified electrician before installing any lighting product.



# WESTERN DISTRIBUTION CENTER (HEADQUARTER)