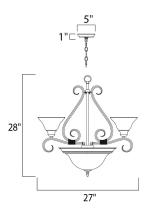

## **PRODUCT DESCRIPTION**

Simple, elegant designs offered in a variety of our most popular finishes. Choose from Acorn, Country Stone, Pewter and Kentucky Bronze. Glass options are Marble and Wilshire.



### **MEASUREMENTS**

DIMENSION : 27" W x 28" H HANGING WEIGHT : 18.08 lb

# **LAMPING**

INPUT VOLTAGE : 120V

: 100+60W Incandescent E26 Medium , 620W Total

BULB INCLUDED : (Not Included)

DIMMABLE : Yes

### **FINISHES OPTION**



## **GLASS**

Marble MR

### MATERIAL

Steel

### **RATINGS**

cULus Dry Location





**ADDITIONAL** 



## OPERATING TEMPERATURE: -20°C (-4°F), 40°C (104°F)

Always consult a qualified electrician before installing any lighting product.



WESTERN DISTRIBUTION CENTER (HEADQUARTER) 253 NORTH VINELAND AVE I CITY OF INDUSTRY, CA 91746

## **EASTERN DISTRIBUTION CENTER**

4200 SHIRLEY DR. I ATLANTA, GA 30336

P. 626.956.4200 | F. 626.956.4225 | maximlighting.com