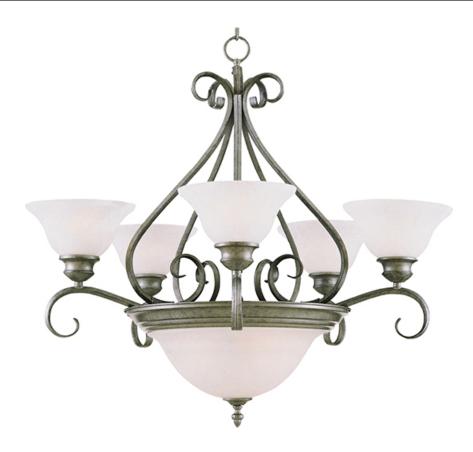

## **PRODUCT DESCRIPTION**

Simple, elegant designs offered in a variety of our most popular finishes. Choose from Acorn, Country Stone, Pewter and Kentucky Bronze. Glass options are Marble and Wilshire.

## **GLASS**

Marble MR

### MATERIAL

Steel